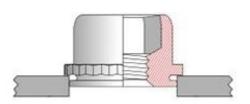

## **Self Clinch Nyloc Nuts Installation Guide**

1

Punch Or Drill Hole To Specified
Diameter (DO NOT DEBURR THE HOLE)
Seat Fastener Squarely In The Hole
(DO NOT Deburr The Hole)

H +0.2

2

Flat Punch

Squeeze Fastener Into Panel Until Knurled Collar Is Flush With The Top Of The Panel For Panels 1.5mm Thick And Greater Or Until Shank Is Flush With Bottom Of Panel In Thinner Panels

**Correctly Installed In Thinner Material** 

| Thread | <b>E Max Dimension</b> | H Max Dim   |
|--------|------------------------|-------------|
| Size   | (Add 0.13 To 0.25)     | (Add - 0.5) |
| M3     | 5.5                    | 3.6         |
| M4     | 7.0                    | 4.2         |
| M5     | 7.5                    | 4.5         |