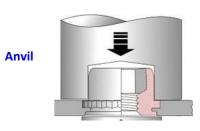

## **Self Clinch Nyloc Nuts Installation Guide**

1

Punch Or Drill Hole To Specified
Diameter (DO NOT DEBURR THE HOLE)
Seat Fastener Squarely In The Hole
(DO NOT Deburr The Hole)

H +0.2

2

Flat Punch

Squeeze Fastener Into Panel Until Knurled Collar Is Flush With The Top Of The Panel For Panels 1.5mm Thick And Greater Or Until Shank Is Flush With Bottom Of Panel In Thinner Panels