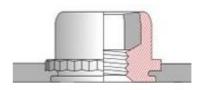

**Correctly Installed In Thinner Material** 

| Thread | <b>E Max Dimension</b> | H Max Dim   |
|--------|------------------------|-------------|
| Size   | (Add 0.13 To 0.25)     | (Add - 0.5) |
| M3     | 5.5                    | 3.6         |
| M4     | 7.0                    | 4.2         |
| M5     | 7.5                    | 4.5         |